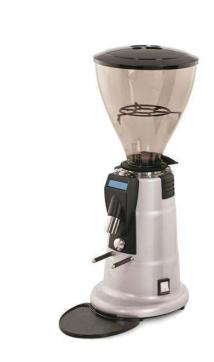

## Coffee System Grind on-demand Coffee Grinder Coffee Grinder, Flat 75 mm

| ITEM #  |  |  |
|---------|--|--|
| MODEL # |  |  |
| NAME #  |  |  |
| SIS #   |  |  |
| A1A #   |  |  |

602546 (GRNDEM600)

Grind-on-demand Coffee Grinder, flat, 75mm

### **Main Features**

- The on-demand grinders guarantee the freshest coffee and the highest quality in every cup brewed.
- The grinder have an electronic timer to program the dose setting, as well as continuous dose.
- The micrometric grinding regulation ensures exceptional accuracy and results.