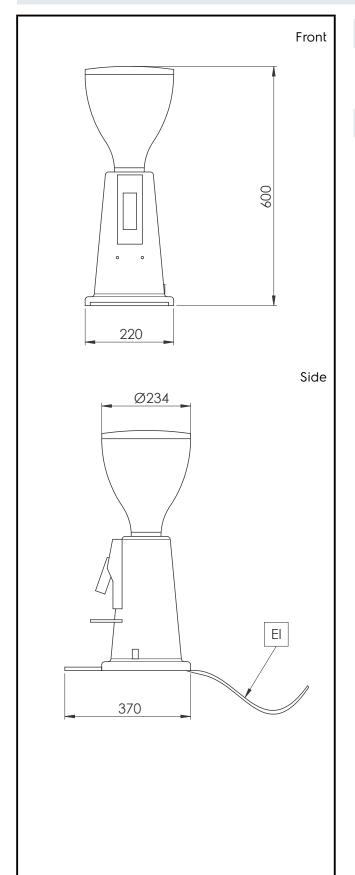

### **Key Information:**

External dimensions, Width: 230 mm External dimensions, Height: 600 mm External dimensions, Depth: 370 mm Net weight: 11 kg Shipping weight: 13.5 kg Shipping height: 870 mm Shipping width: 500 mm Shipping depth: 750 mm Shipping volume: 0.33 m<sup>3</sup>